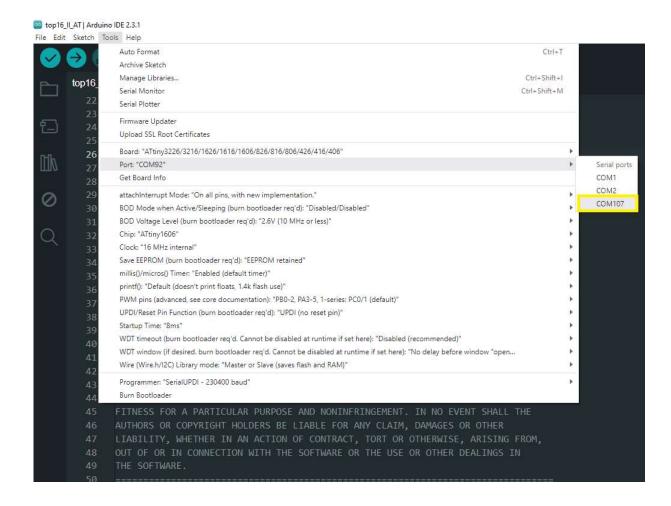

# The correct settings are shown below. Set under the Tools menu. With the Top16IIAT board plugged in, select the COM Port