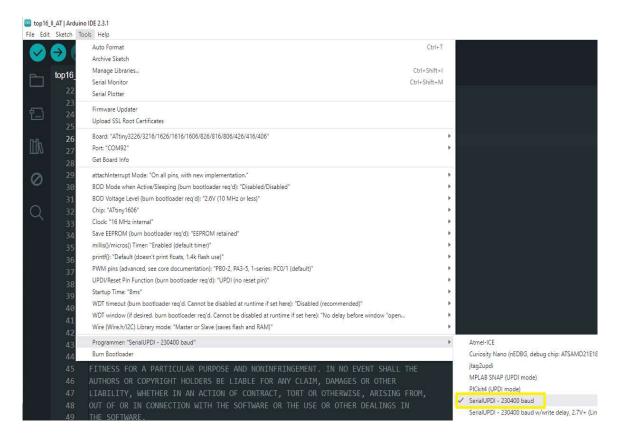

pported.
| Processor ATTIIny886 at 20MHz, 10MHz, 5MHz is not supported.
| Processor ATTIIny886 at 20MHz, 10MHz, 5MHz is not supported.
| Processor ATTIIny886 at 20MHz, 10MHz, 5MHz is not supported.
| Processor ATTIIny886 at 20MHz, 10MHz, 5MHz is not supported.
| Processor ATTIIny886 at 20MHz, 10MHz, 5MHz is not supported.
| Processor ATTIIny886 at 20MHz, 10MHz, 5MHz is not supported.
| Processor ATTIIny886 at 20MHz, 10MHz, 5MHz is not supported.
| Processor ATTIIny886 at 20MHz, 10MHz, 5MHz is not supported.
| Processor ATTIIny886 at 20MHz, 10MHz, 5MHz is not supported.
| Processor ATTIIny886 at 20MHz, 10MHz, 10MH
```

#### 2.

# The correct settings are shown below. Set under the Tools menu. With the Top16IIAT board plugged in, select the COM Port



## 3. The Programmer is 'Serial UPDI'



# 4. To upload, use the Sketch->Upload Using Programmer option



www.tctec.net