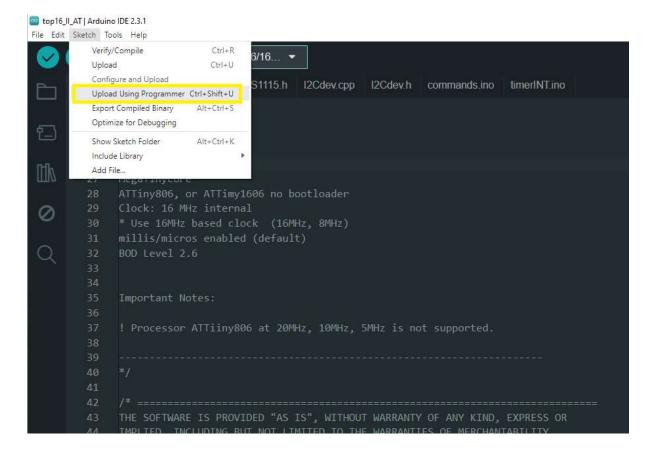

rted.
| Processor ATTIIny886 at 20MHz, 10MHz, 5MHz is not supported.
| Processor ATTIIny886 at 20MHz, 10MHz, 5MHz is not supported.
| Processor ATTIIny886 at 20MHz, 10MHz, 5MHz is not supported.
| Processor ATTIIny886 at 20MHz, 10MHz, 5MHz is not supported.
| Processor ATTIIny886 at 20MHz, 10MHz, 5MHz is not supported.
| Processor ATTIIny886 at 20MHz, 10MHz, 5MHz is not supported.
| Processor ATTIIny886 at 20MHz, 10MHz, 5MHz is not supported.
| Processor ATTIIny886 at 20MHz, 10MHz, 5MHz is not supported.
| Processor ATTIIny886 at 20MHz, 10MHz, 10MH
```

#### 2.

# The correct settings are shown below. Set under the Tools menu. With the Top16IIAT board plugged in, select the COM Port



## 3. The Programmer is 'Serial UPDI'



# 4. To upload, use the Sketch->Upload Using Programmer option



www.tctec.net